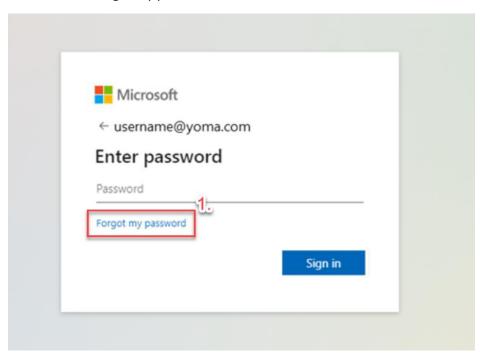

3. Click "Forgot my password".

4. Put your Email Account again and enter the characters in the picture. Then click "Next".