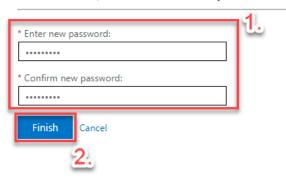

## Get back into your account

verification step 1 > choose a new password

Please choose the contact method we should use for verification:

8. Enter your new password and confirm new password and click "Finish".