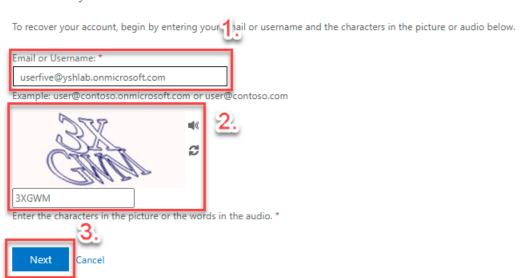

3. Click "Forgot my password".

4. Put your Email Account again and enter the characters in the picture. Then click "Next".