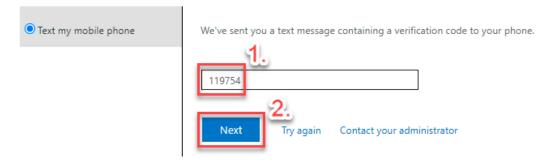

## Get back into your account

verification step 1 > choose a new password

Please choose the contact method we should use for verification:

7. Put in the verification code form you phone and click "Next".