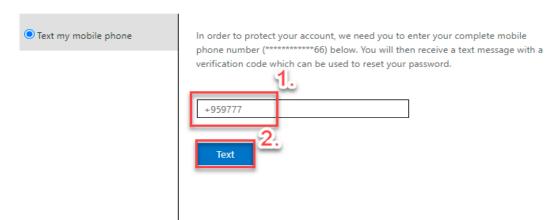

n click "Next".

## Get back into your account

### Who are you?



5. Select "I forgot my password" and click "Next".

#### Microsoft

### Get back into your account

Why are you having trouble signing in?



No worries, we'll help you to reset your password using the security info you registered with us.

O I know my password, but still can't sign in

This might happen because you tried signing in with an incorrect password too many times.

If you choose this option, you'll keep your existing password and we'll unlock your account so you can sign in again.



6. Put in your mobile phone number that you registered and click "Text".

#### Microsoft

## Get back into your account

verification step 1 > choose a new password

Please choose the contact method we should use for verification:



7. Put in the verification code form you phone and click "Next".

#### Microsoft

## Get back into your account

verification step 1 > choose a new password

Please choose the contact method we should use for verification:



8. Enter your new password and confirm new password and click "Finish".

#### Microsoft

### Get back into your account

verification step 1 √ > choose a new password



9. Your password reset process is completed and now you can login with your new Password.

### **Group Technology Support**

- Contact Helpdesk

- Email: <u>helpdesk@yoma.com.mm</u>

- Hot Line: +95 01 368 7766

- Extension: 8302

- Ticketing Portal: https://helpdesk.yomagroup.io