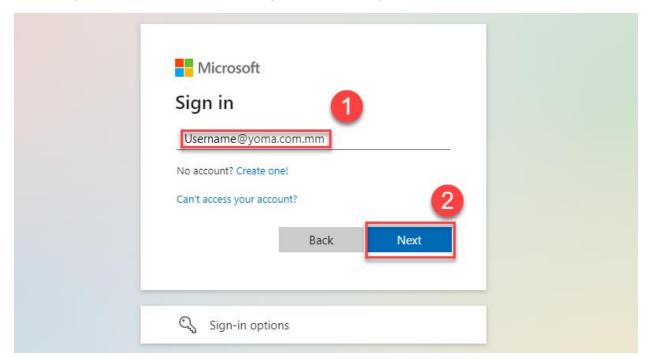

# **SOP for Self-service Password Reset**

System/Service Owner: IMS Team

Document release date:

23-Jun-2022

1. Go to <a href="https://www.office.com/">https://www.office.com/</a> and click "Sign in".

2. Enter your Office Email Account which you want to reset password and click "Next".