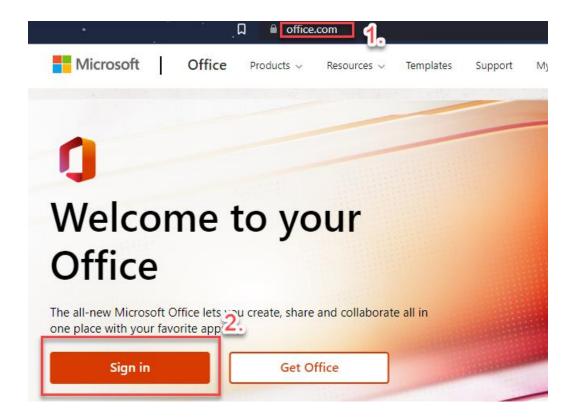

# **SOP for Self-service Password Reset**

System/Service Owner: IMS Team

Document release date:

23-Jun-2022

1. Go to <a href="https://www.office.com/">https://www.office.com/</a> and click "Sign in".

2. Enter your Office Email Account which you want to reset password and click "Next".