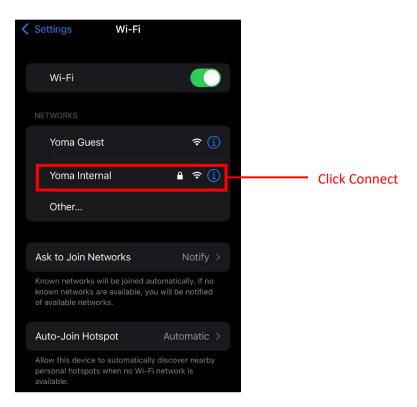

## How to Connect "Yoma Internal" Wi-Fi (For iPhone)

Please connect step by step as below pictures.

1. Click on Wireless icon ---> Choose Yoma Internal and click Connect.

2. Please used your email address and password to connect Yoma Internal Wi-Fi.