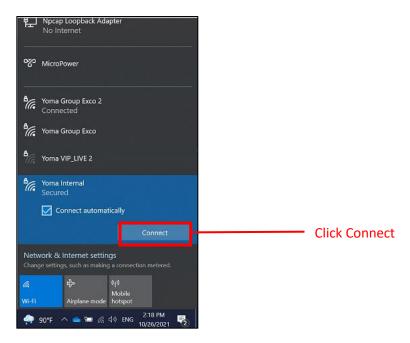

# How to Connect "Yoma Internal" Wi-Fi (For Windows)

Please connect step by step as below pictures.

1. Click on Wireless icon ---> Choose Yoma Internal and click Connect.

2. Please used your email address and password to connect Yoma Internal Wi-Fi.