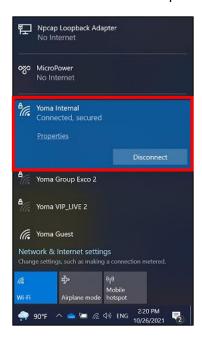

3. After finished above step Yoma Internal Wi-Fi is connect and you can use Internet.