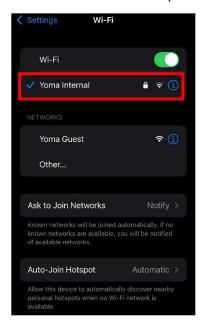

3. Please click Trust for local Wi-Fi certificate.

4. After finished above step Yoma Internal Wi-Fi is connect and you can use Internet.