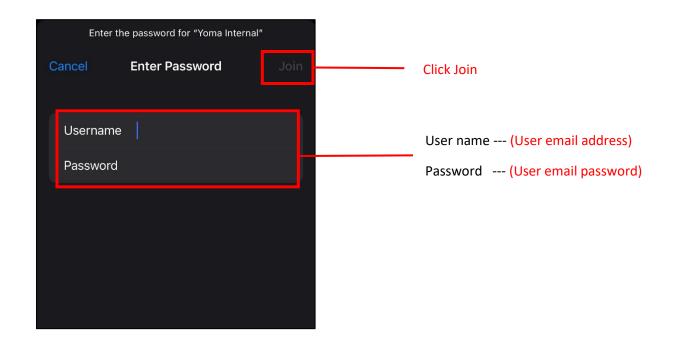

## How to Connect "Yoma Internal" Wi-Fi (For iPhone)

Please connect step by step as below pictures.

1. Click on Wireless icon ---> Choose Yoma Internal and click Connect.

2. Please used your email address and password to connect Yoma Internal Wi-Fi.

3. Please click Trust for local Wi-Fi certificate.

4. After finished above step Yoma Internal Wi-Fi is connect and you can use Internet.