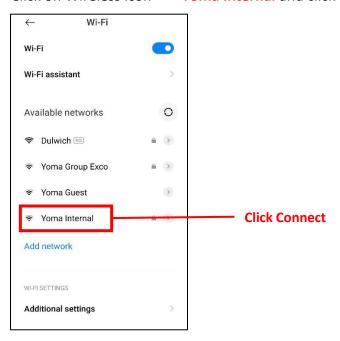

## How to Connect "Yoma Internal" Wi-Fi (For Android)

Please connect step by step as below pictures.

1. Click on Wireless icon ---> Yoma Internal and click Connect.

2. To connect "Yoma Internal" Wi-Fi you need to choose as below in your Android Phone.

3.

4. Please go to "Advanced Options" If you are not found to choose above step.

5. After finished above step Yoma Internal Wi-Fi is connect and you can use Internet.