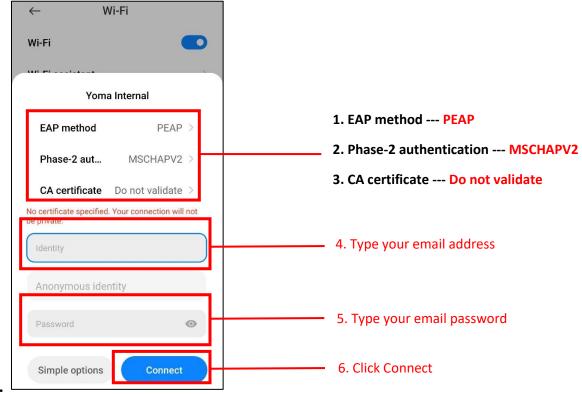

## How to Connect "Yoma Internal" Wi-Fi (For Android)

Please connect step by step as below pictures.

1. Click on Wireless icon ---> Yoma Internal and click Connect.

2. To connect "Yoma Internal" Wi-Fi you need to choose as below in your Android Phone.

3.

4. Please go to "Advanced Options" If you are not found to choose above step.

5. After finished above step Yoma Internal Wi-Fi is connect and you can use Internet.