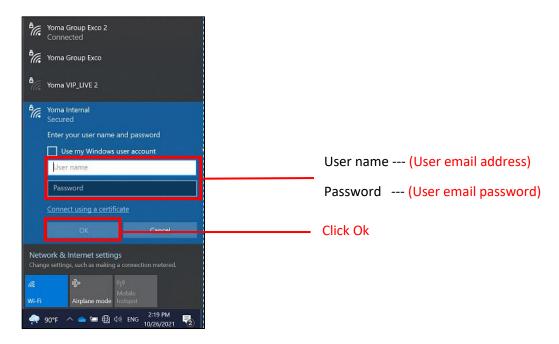

# How to Connect "Yoma Internal" Wi-Fi (For Windows)

Please connect step by step as below pictures.

1. Click on Wireless icon ---> Choose Yoma Internal and click Connect.

2. Please used your email address and password to connect Yoma Internal Wi-Fi.

3. After finished above step Yoma Internal Wi-Fi is connect and you can use Internet.