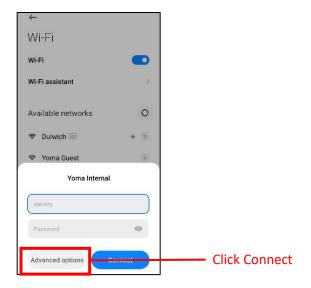

3.

4. Please go to "Advanced Options" If you are not found to choose above step.

5. After finished above step Yoma Internal Wi-Fi is connect and you can use Internet.