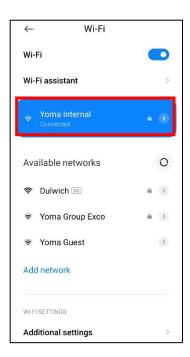

3.

4. Please go to "Advanced Options" If you are not found to choose above step.

5. After finished above step Yoma Internal Wi-Fi is connect and you can use Internet.