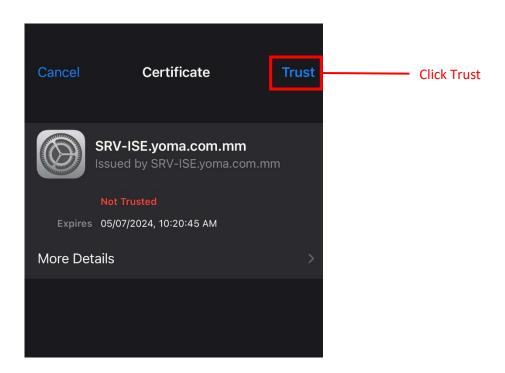

3. Please click Trust for local Wi-Fi certificate.

4. After finished above step Yoma Internal Wi-Fi is connect and you can use Internet.