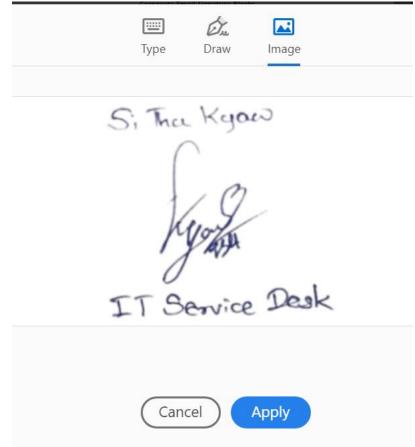

2. Click on "Sign yourself".

4. You can set your signature with "**Type, Draw and Image**" and just click on "**Apply**". I prefer Image, you have to take the photo of your signature and save in your computer.