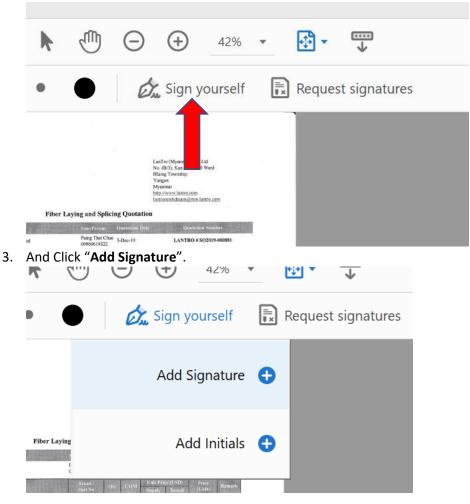

2. Click on "Sign yourself".

4. You can set your signature with "**Type, Draw and Image**" and just click on "**Apply**". I prefer Image, you have to take the photo of your signature and save in your computer.